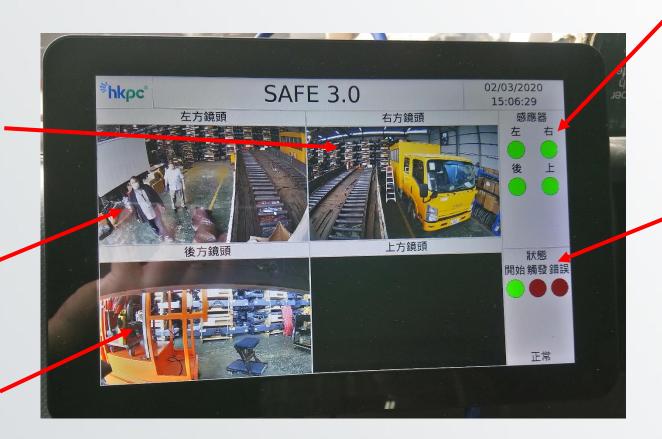

#### On truck System UI interface

Right camera image

Left camera image

Back camera image

Sensor trigger lights:

No trigger: Green

Triggering: Red

System status lights:

Operation status

Start Monitor: Green

Stop Monitor: Red

Trigger status

No trigger : Green

Triggering: Red

System error

System no Error: Green

System Error: Red