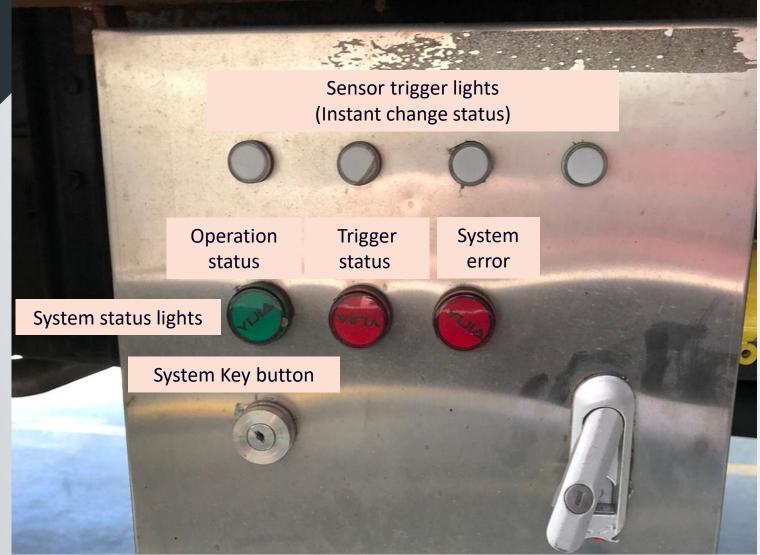

#### **Operation Flow**







(Web server)

2



#### Introduction of Safe 3.0 System



#### On truck System UI interface



Back LiDAR



**Back Camera** 



Left & right LiDAR



Left & right Camera

Control Box & battery





Cameras record the illegal events

#### **System Detection Zone**







#### On truck System UI interface



Right camera image

Left camera image

Back camera image



Sensor trigger lights:

No trigger: Green

Triggering: Red

System status lights:

Operation status

Start Monitor: Green

Stop Monitor: Red

Trigger status

No trigger : Green

Triggering: Red

System error

System no Error: Green

System Error: Red



### Control box lights panel







### Al Check - Human detective zone (main mission: Reject false alarm)



Al will decide the case as "Confirmed tampering" when human is detected inside the "White zone".



Al will decide the case as "false alarm" when human is detected outside the "White zone ".









#### UI of the user UI system



Double click the order number for reviewing the details



**Truck Status** 

**Green: Normal** 

Red: Event(s) triggered



#### UI of the user UI system







### No trigger event during the operation of order



No record for all tabs

以關鍵字搜索

搜索 MAWB/HAWB/訂單編號/電子鎖號碼/電子網號碼

CTO:

沒有異常警報

 事件資料詳情

 未處理
 已確認
 誤報

 狀況
 狀況時間(設備)
 GPS位置
 camID

接收

拒絕

另行處理

解鎖

導出Excel





| □ ■ O20070700856 FP631        |          |             |  |
|-------------------------------|----------|------