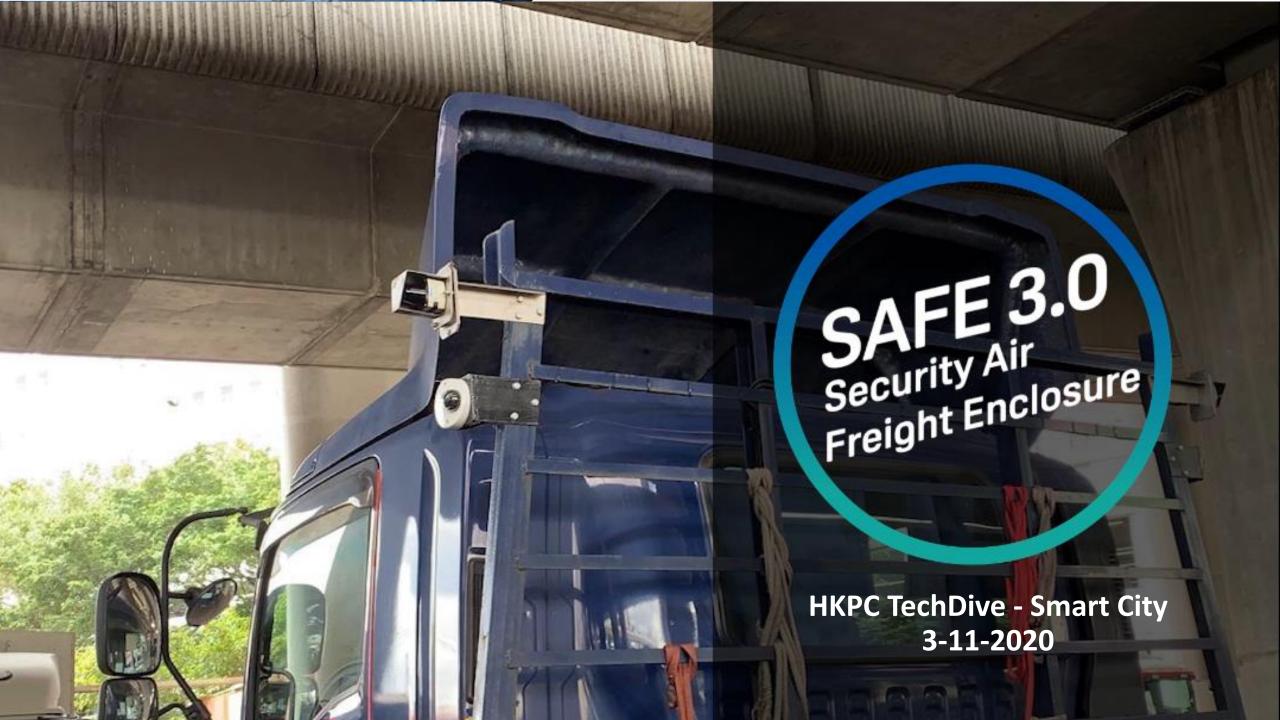

#### **Operation Flow**







(Web server)

2



#### Introduction of Safe 3.0 System



#### On truck System UI interface



Back LiDAR



**Back Camera** 



Left & right LiDAR



Left & right Camera

Control Box & battery





Cameras record the illegal events

#### **System Detection Zone**







#### On truck System UI interface



Right camera image

Left camera image

Back camera image



Sensor trigger lights:

No trigger: Green

Triggering: Red

System status lights:

Operation status

Start Monitor: Green

Stop Monitor: Red

Trigger status

No trigger : Green

Triggering: Red

System error

System no Error: Green

System Error: Red



### Control box lights panel







### Al Check - Human detective zone (main mission: Reject false alarm)



Al will decide the case as "Confi