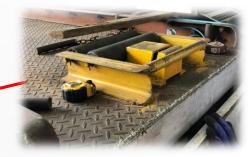

#### On truck System UI interface

Back LiDAR

**Back Camera** 

Left & right LiDAR

Left & right Camera

Control Box & battery

Cameras record the illegal events