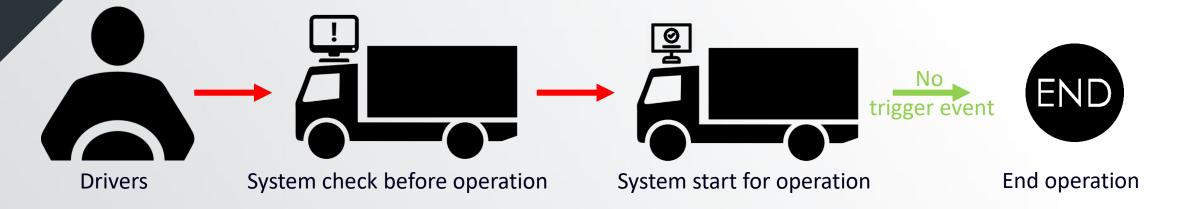

#### **Operation Flow**







(Web server)

2



#### Introduction of Safe 3.0 System



#### On truck System UI interface



Back LiDAR



**Back Camera** 



Left & right LiDAR



Left & right Camera

Control Box & battery





Cameras record the illegal events

#### **System Detection Zone**







#### On truck System UI interface



Right camera image

Left camera image

Back camera image



Sensor trigger lights:

No trigger: Green

Triggering: Red

System status lights:

Operation status

Start Monitor: Green

Stop Monitor: Red

Trigger status

No trigger : Green

Triggering: Red

System error

System no Error: Green

System Error: Red



### Control box lights panel







### Al Check - Human detective zone (main mission: Reject false alarm)



Al will decide the case as "Confirmed tampering" when human is