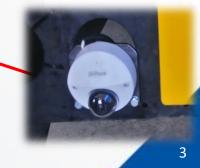

#### On truck System UI interface

Back LiDAR

**Back Camera** 

Left & right LiDAR

Left & right Camera

Control Box & battery

Cameras record the illegal events