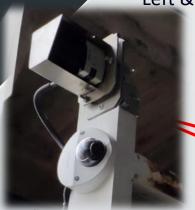

#### On truck System UI interface

Back LiDAR

**Back Camera** 

Left & right LiDAR

Left & right Camera

Control Box & battery

Cameras record the illegal events