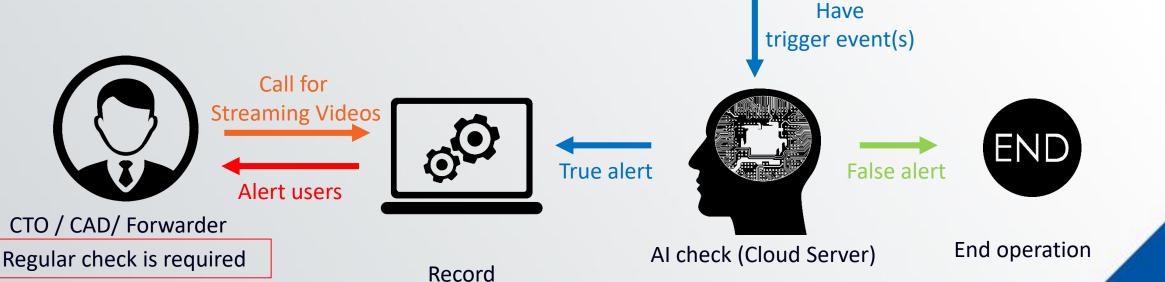

### Al Check - Human detective zone (main mission: Reject false alarm)

Al will decide the case as "Confirmed tampering" when human is detected inside the "White zone".

Al will decide the case as "false alarm" when human is detected outside the "White zone ".