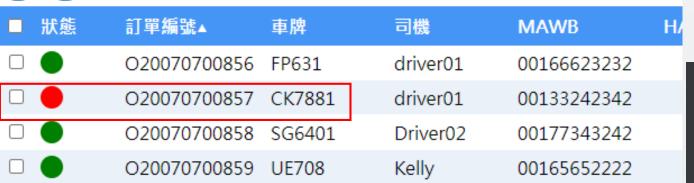

#### UI of the user UI system

Double click the order number for reviewing the details

**Truck Status** 

**Green: Normal** 

Red: Event(s) triggered

 狀況
 狀況時間(設備)
 GPS位置
 camID

接收

拒絕

另行處理

解鎖

導出Excel

| □ ■ O20070700856 FP631        |          |             |  |
|-------------------------------|----------|-------------|--|
| U20070700056 FF651            | driver01 | 00166623232 |  |
| □ <b>O</b> 20070700857 CK7881 | driver01 | 00133242342 |  |
| □ O20070700858 SG6401         | Driver02 | 00177343242 |  |
| □ O20070700859 UE708          | Kelly    | 00165652222 |  |