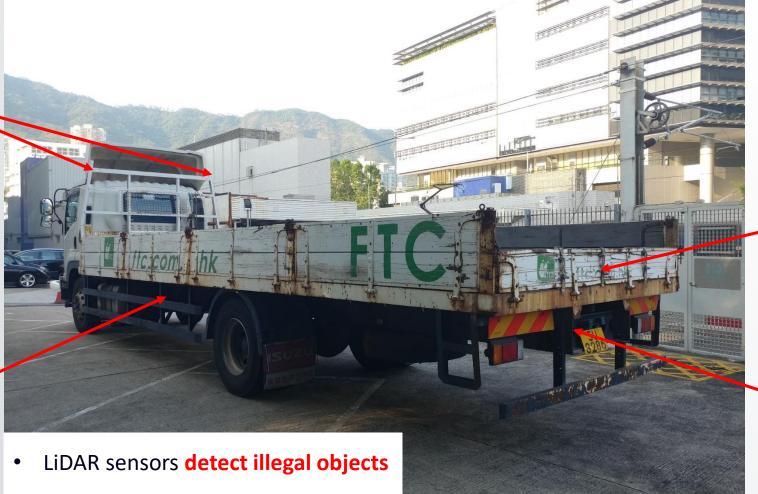

#### On truck System UI interface

Back LiDAR

**Back Camera** 

Left & right LiDAR

Left & right Camera

Control Box & battery

Cameras record the illegal events