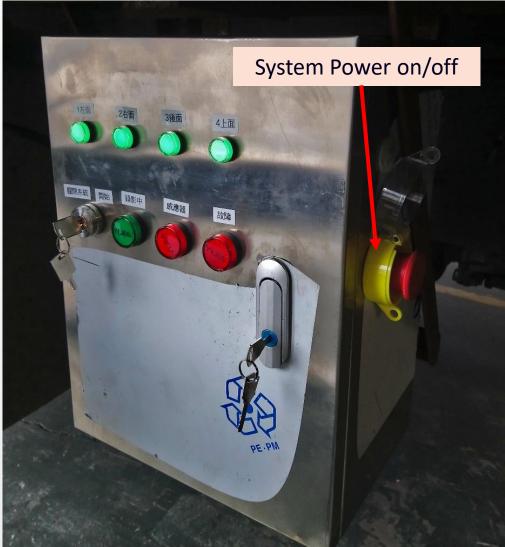

#### **Operation Flow**







(Web server)

2



#### Introduction of Safe 3.0 System



#### On truck System UI interface



Back LiDAR



**Back Camera** 



Left & right LiDAR



Left & right Camera

Control Box & battery





Cameras record the illegal events

#### **System Detection Zone**







#### On truck System UI interface



Right camera image

Left camera image

Back camera image



Sensor trigger lights:

No trigger: Green

Triggering: Red

System status lights:

Operation status

Start Monitor: Green

Stop Monitor: Red

Trigger status

No trigger : Green

Triggering: Red

System error

System no Error: Green

System Error: Red



### Control box lights panel







### Al Check - Human detective zone (main mission: Reject false alarm)



Al will decide the case as "Confirmed tampering" when human is detected inside the "White zone".



Al will decide the case as "false alarm" when human is detected outside the "White zone ".









#### UI of the user UI system



Double click the order number for reviewing the details



**Truck Status** 

**Green: Normal** 

Red: Event(s) triggered



#### UI of the user UI system







### No trigger event during the operation of order



No record for all tabs

以關鍵字搜索

搜索 MAWB/HAWB/訂單編號/電子鎖號碼/電子網號碼

CTO:

沒有異常警報

 事件資料詳情

 未處理
 已確認
 誤報

 狀況
 狀況時間(設備)
 GPS位置
 camID

接收

拒絕

另行處理

解鎖

導出Excel





| □ ■ O20070700856 FP631        |          |             |  |
|-------------------------------|----------|--------