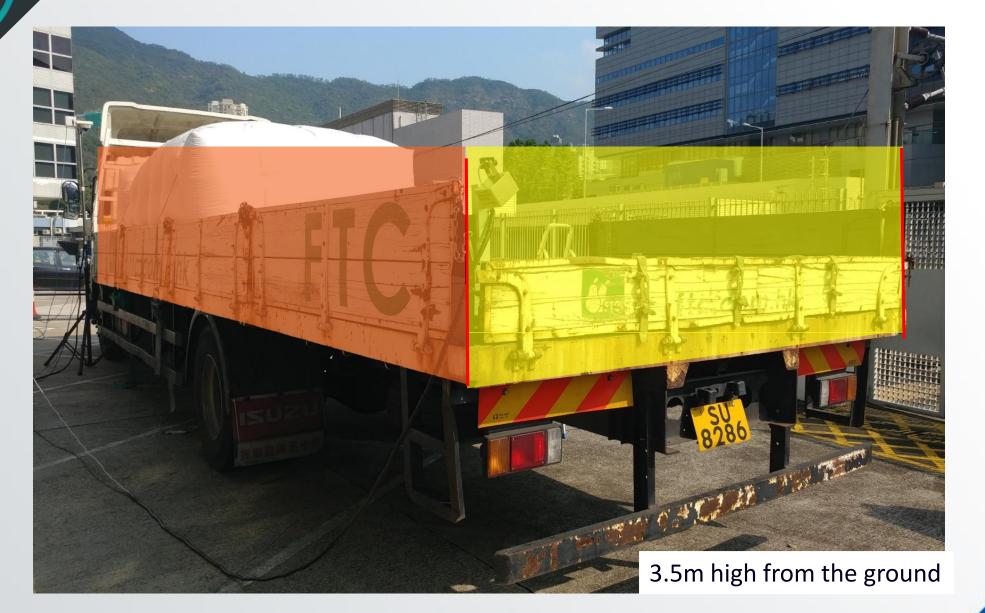

#### **Operation Flow**







(Web server)

2



#### Introduction of Safe 3.0 System



#### On truck System UI interface



Back LiDAR



**Back Camera** 



Left & right LiDAR



Left & right Camera

Control Box & battery





Cameras record the illegal events

#### **System Detection Zone**







#### On truck System UI interface



Right camera image

Left camera image

Back camera image



Sensor trigger lights:

No trigger: Green

Triggering: Red

System status lights:

Operation status

Start Monitor: Green

Stop Monitor: Red

Trigger status

No trigger : Green

Triggering: Red

System error

System no Error: Green

System Error: Red



### Control box lights panel







### Al Check - Human detective zone (main mission: Reject false alarm)



Al will decide the case as "Confirmed tampering" when human is detected inside the "White zone".



Al will decide the case as "false alarm" when human is detected outside the "White zone ".









#### UI of the user UI system



Double click the order number for reviewing the details



**Truck Status** 

**Green: Normal** 

Red: