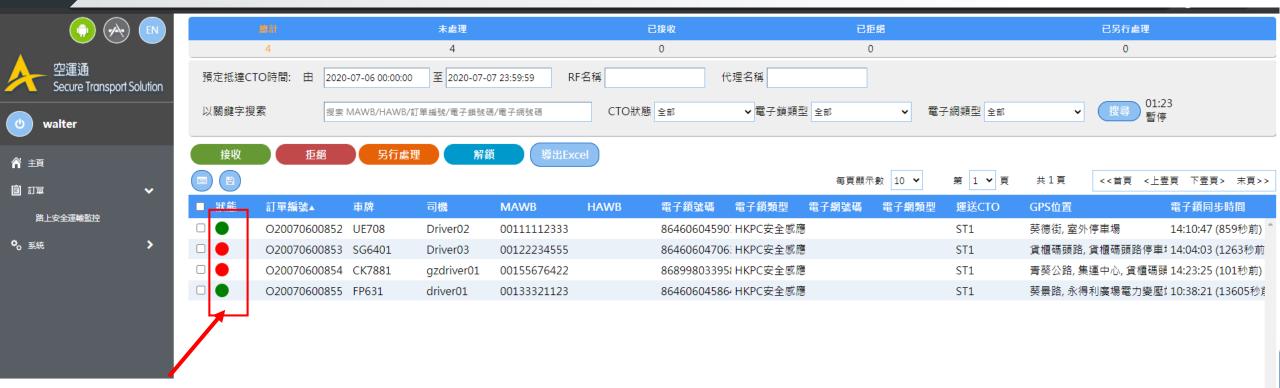

#### UI of the user UI system

Double click the order number for reviewing the details

**Truck Status** 

**Green: Normal** 

Red: Event(s) triggered

#### UI of the user UI system