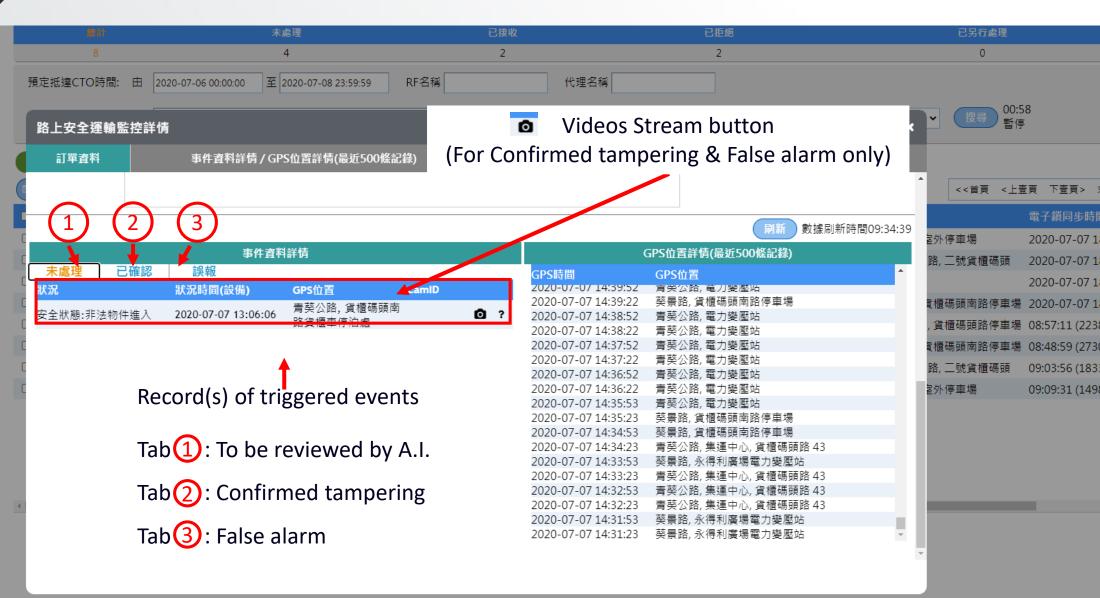

### Al Check - Human detective zone (main mission: Reject false alarm)

Al will decide the case as "Confirmed tampering" when human is detected inside the "White zone".

Al will decide the case as "false alarm" when human is detected outside the "White zone ".