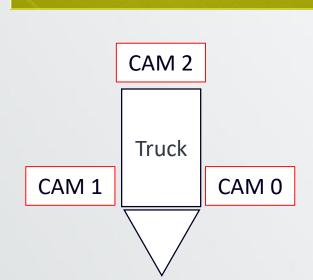

#### **System Detection Zone**

cam2 2020-07-08 11:08:20 cam0 2020-07-08 11:08:20

確定

2020-07-08 14:16:56

CAM 2 Truck CAM 1 CAM 0