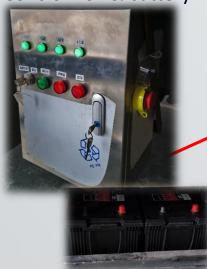

#### **Operation Flow**







(Web server)

2



#### Introduction of Safe 3.0 System



#### On truck System UI interface



Back LiDAR



**Back Camera** 



Left & right LiDAR



Left & right Camera

Control Box & battery





Cameras record the illegal events

#### **System Detection Zone**







#### On truck System UI interface



Right camera image

Left camera image

Back camera image



Sensor trigger lights:

No trigger: Green

Triggering: Red

System status lights:

Operation status

Start Monitor: Green

Stop Monitor: Red

Trigger status

No trigger : Green

Triggering: Red

System error

System no Error: Green

System Error: Red



### Control box lights panel







### Al Check - Human detective zone (main mission: Reject false alarm)



Al will decide the case as "Confirmed tampering" when human is detected inside the "White zone".



Al will decide the case as "false alarm" when human is detected outside the "White zone ".









#### UI of the user UI system



Double click the order number