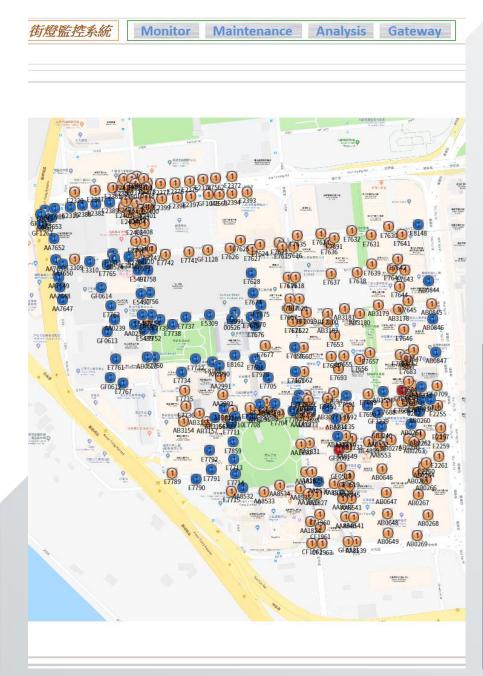

### Server UI – Map view

Street light status

Green: Normal On

Yellow: Triggered On

Red: Fault

Blue: Off

Orange: Disconnected

- Display a big picture of street lights status within district
- Check individual street light status