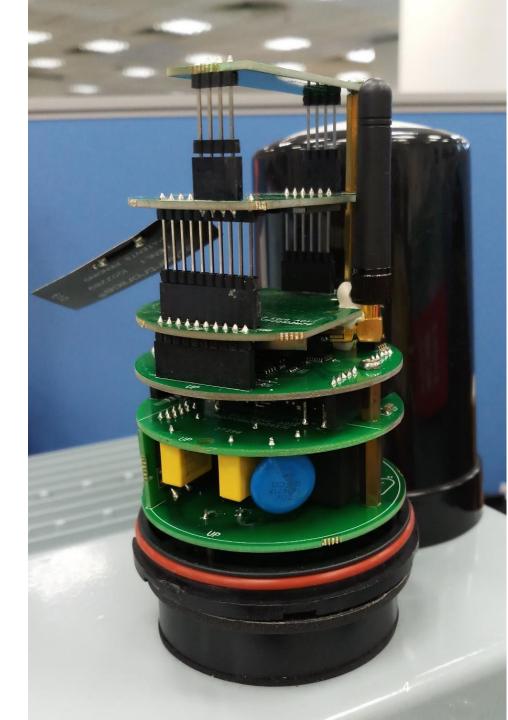

#### Introduction System Layout Why use LoRa? Further reduce the Why use NBIoT? subscription fee for Low subscription fee for cellular network LoRa cellular network Good outdoor coverage Gateway 1-8 Streetlights ((Q)) Cellular connect to 1 LoRa **Base Station** Gateway Network server NB-IoT Ethernet Functions of Street light controller: Maintenance operator can remotely Automatic street light ON / OFF depends monitor the street light status on time and environmental luminous Reduce the manpower on patrol Manual remote street light ON / OFF Shorten the maintenance schedule Control street light dimming

Lantern fault detection

### Street light controller overview









# Trial Site

310 street lights controllers have been installed at Kowloon Bay



### Server UI – List view



#### Control street light On / Off

- Display electrical parameters of each street light
- 2. Display fault reason
- 3. Control individual street light On / Off
- Control group street lights On / Off
- 5. Refresh individual street light status
- 6. Refresh group street lights status





### Server UI – Map view



Street light status

Green: Normal On

Yellow: Triggered On

Red: Fault

Blue: Off

Orange: Disconnected

- Display a big picture of street lights status within district
- Check individual street light status





## Server UI – Analysis



- Analysis individual street light historical data
- 2. Download the historical data from database





# Server UI Email ale