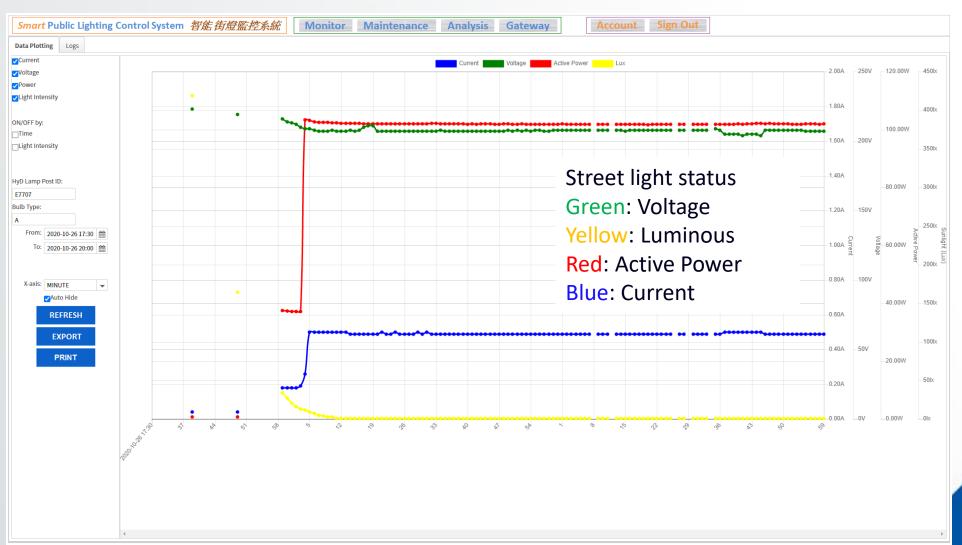

## Server UI – Analysis

- Analysis individual street light historical data
- 2. Download the historical data from database