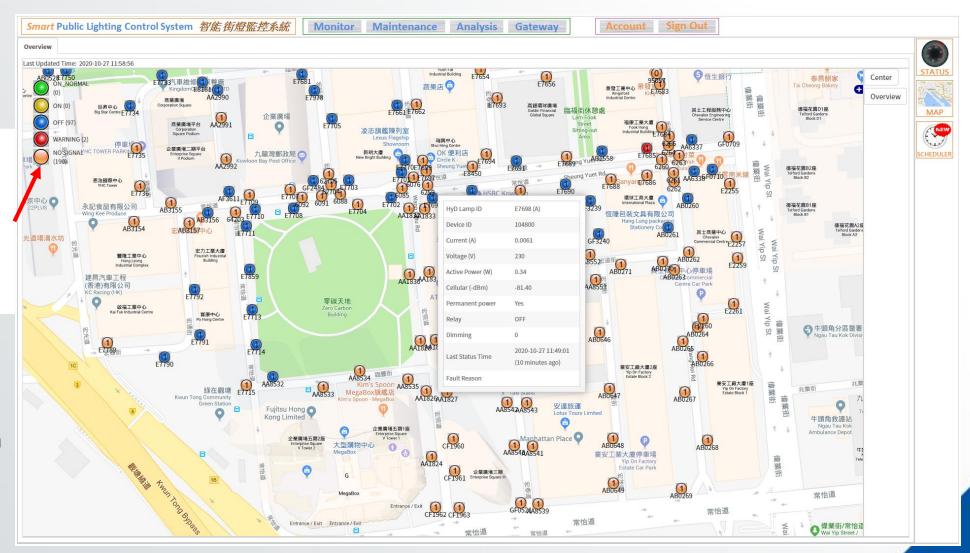

### Server UI – Map view

Street light status

Green: Normal On

Yellow: Triggered On

Red: Fault

Blue: Off

Orange: Disconnected

- Display a big picture of street lights status within district
- Check individual street light status