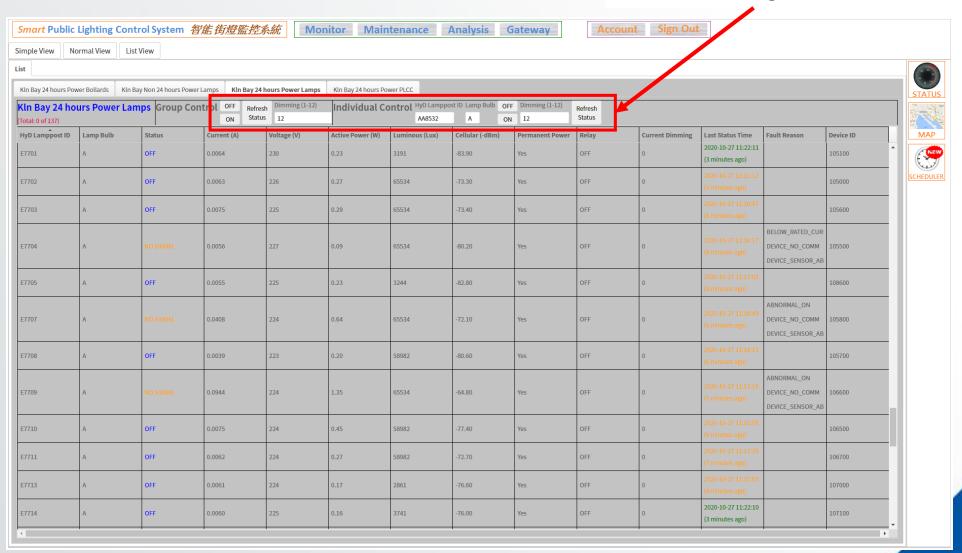

### Server UI – List view

#### Control street light On / Off

- Display electrical parameters of each street light
- 2. Display fault reason
- 3. Control individual street light On / Off
- Control group street lights On / Off
- 5. Refresh individual street light status
- 6. Refresh group street lights status