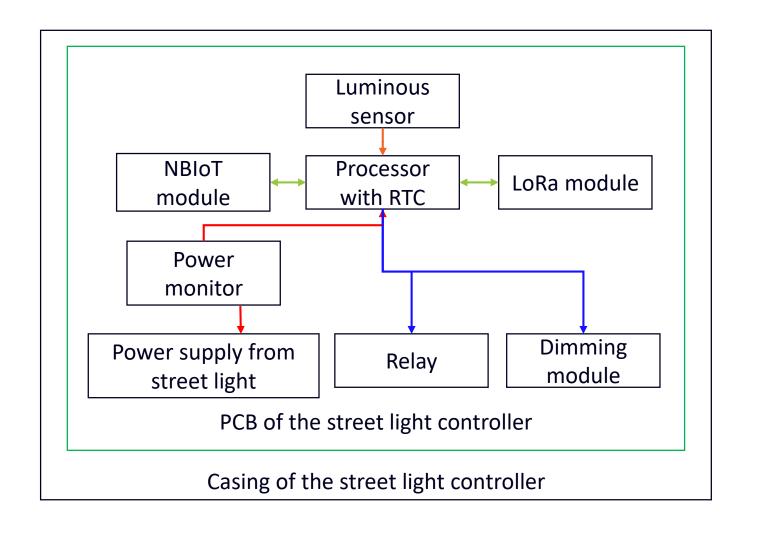

#### Introduction System Layout Why use LoRa? Further reduce the Why use NBIoT? subscription fee for Low subscription fee for cellular network LoRa cellular network Good outdoor coverage Gateway 1-8 Streetlights ((Q)) Cellular connect to 1 LoRa **Base Station** Gateway Network server NB-IoT Ethernet Functions of Street light controller: Maintenance operator can remotely Automatic street light ON / OFF depends monitor the street light status on time and environmental luminous Reduce the manpower on patrol Manual remote street light ON / OFF Shorten the maintenance schedule Control street light dimming

Lantern fault detection

### Street light controller overview









# Trial Site

310 street lights controllers have been installed at Kowloon Bay



### Server UI – List view



#### Control street light On / Off

- Display electrical parameters of each street light
- 2. Display fault reason
- 3. Control individual street light On / Off
- Control group street lights On / Off
- 5. Refresh individual street light status
- 6. Refresh group street lights status





### Server UI – Map view



Street light status

Green: Normal On

Yellow: Triggered On

Red: Fault

Blue: Off

Orange: Disconnected

- Display a big picture of street lights status within district
- Check individual street light status





## Server UI – Analysis



- Analysis individual street light historical data
- 2. Download the historical data from database





# Server UI Email a