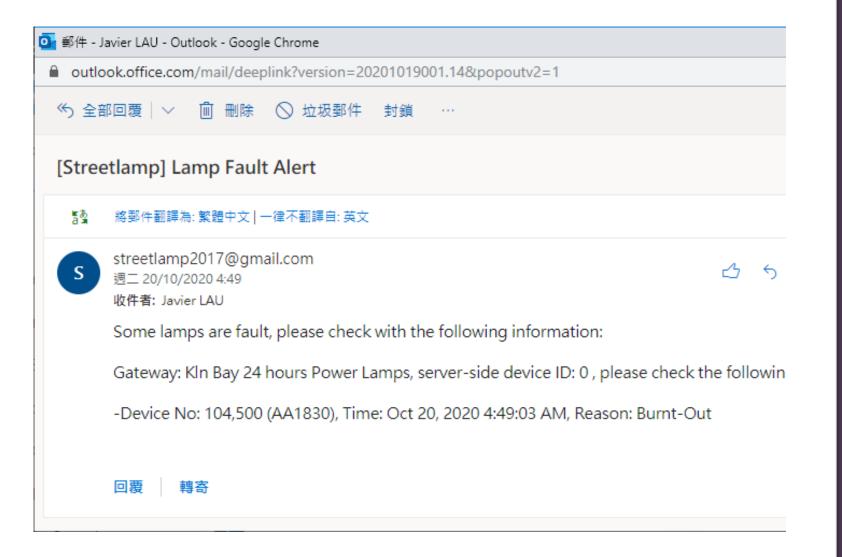

# Server UI Email alert

- Email alert maintenance operator when street light has fault
- 2. Fault type:
  - i. Burnt-out
  - ii. Over current
  - iii. Below current
  - iv. Voltage abnormal
  - v. Abnormal On
  - vi. Controller fault
  - vii. No communication