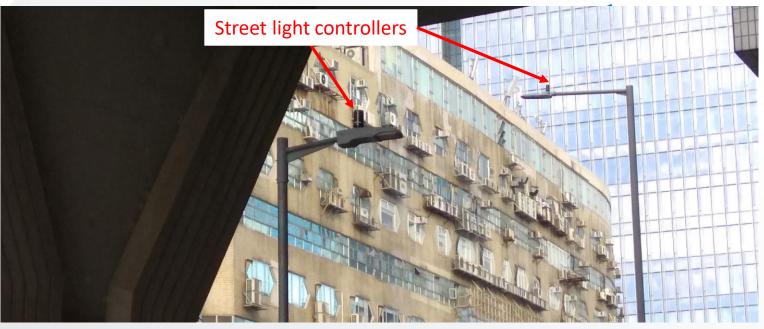

#### Introduction System Layout Why use LoRa? Further reduce the Why use NBIoT? subscription fee for Low subscription fee for cellular network LoRa cellular network Good outdoor coverage Gateway 1-8 Streetlights ((Q)) Cellular connect to 1 LoRa **Base Station** Gateway Network server NB-IoT Ethernet Functions of Street light controller: Maintenance operator can remotely Automatic street light ON / OFF depends monitor the street light status on time and environmental luminous Reduce the manpower on patrol Manual remote street light ON / OFF Shorten the maintenance schedule Control street light dimming

Lantern fault detection

### Street light controller overview









# Trial Site

310 street lights controllers have been installed at Kowloon Bay



### Server UI – List view



#### Control street light On / Off

- Display electrical parameters of each street light
- 2. Display fault reason
- 3. Control individual street light On / Off
- Control group street lights On / Off
- 5. Refresh individual street light status
- 6. Refresh group street lights status





### Server UI – Map view



Street light status

Green: Normal On

Yellow: Triggered On

Red: Fault

Blue: Off

Orange: Disconnected

- Display a big picture of street lights status within district
- Check individual street light status





## Server UI – Analysis



- Analysis individual street light historical data
- 2. Download the historical data from database





# Server UI Email alert