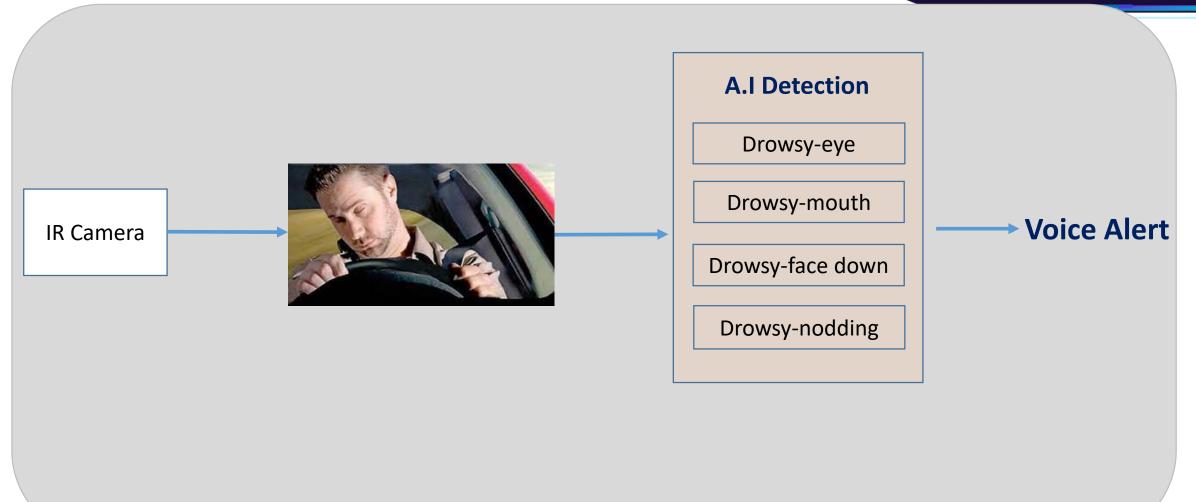

## A.I. Drowsy Facial Feature Detection

- Drowsy-eye
- Drowsy-mouth
- Drowsy-face down
- Drowsy-nodding

# **System Overview**

Speaker for voice alert

Embedded System

IR Camera

4

# **Key Features of the System**

- Real time drowsiness detection, voice alert the driver when drowsiness detected to enhance driving safety
- Contactless detection algorithms (eyes motion, yawning, head movement)
- Low-cost
- Easy to install