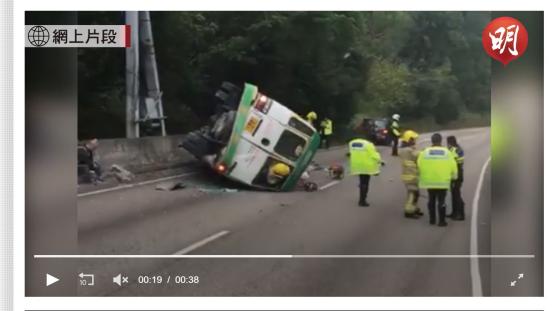

# Background

港聞

【城隧小巴奪命車禍・短片】乘客指司機疑「瞌眼瞓

2019年1月14日星期一

【城隧小巴奪命車禍・短片】乘客指 司機疑「瞌眼瞓」 死者兒:父轉駕 涉事路線「無幾耐」(12:11)

2019.01.14

【城隧小巴奪命車禍】死者兒:父轉駕涉事路線「無幾耐」