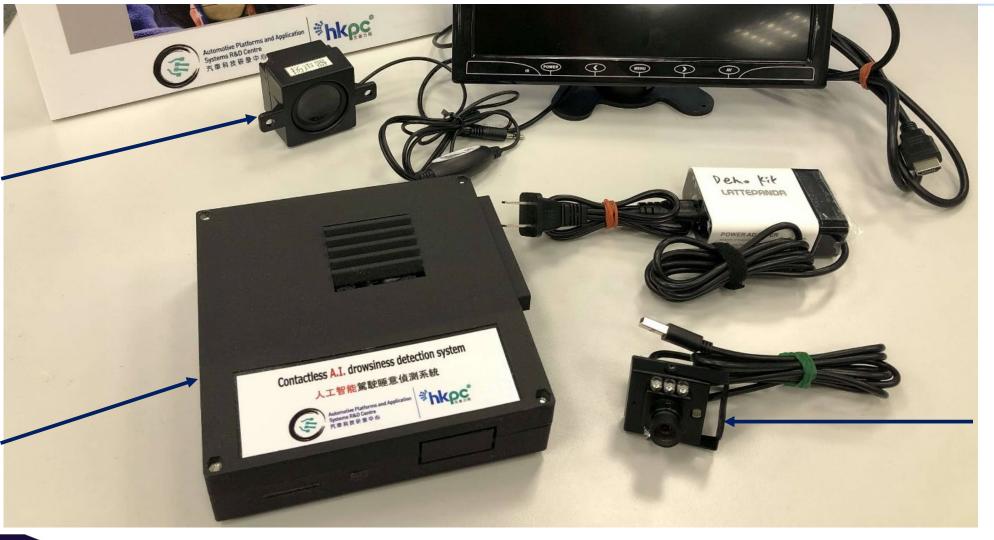

# **System Overview**

Speaker for voice alert

Embedded System

IR Camera

4

# **System Overview**