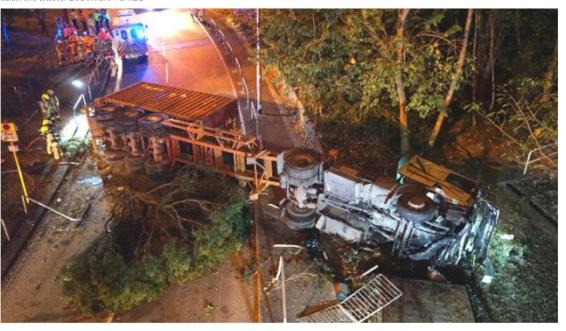

#### 【大欖車禍】警方疑司機瞌眼瞓肇禍 專家批評貨櫃錯放 1018.01.04 車尾容易失控

警方消息懷疑司機恰眼瞓肇禍,有專家則質疑把短櫃置於長拖架尾部的做法並不恰當,易增加失控風險(張家豪攝)

- Every year in U.S.
  - > 100,000 reported crashes
  - > 70,000 injuries
  - > 1,500 fatalities