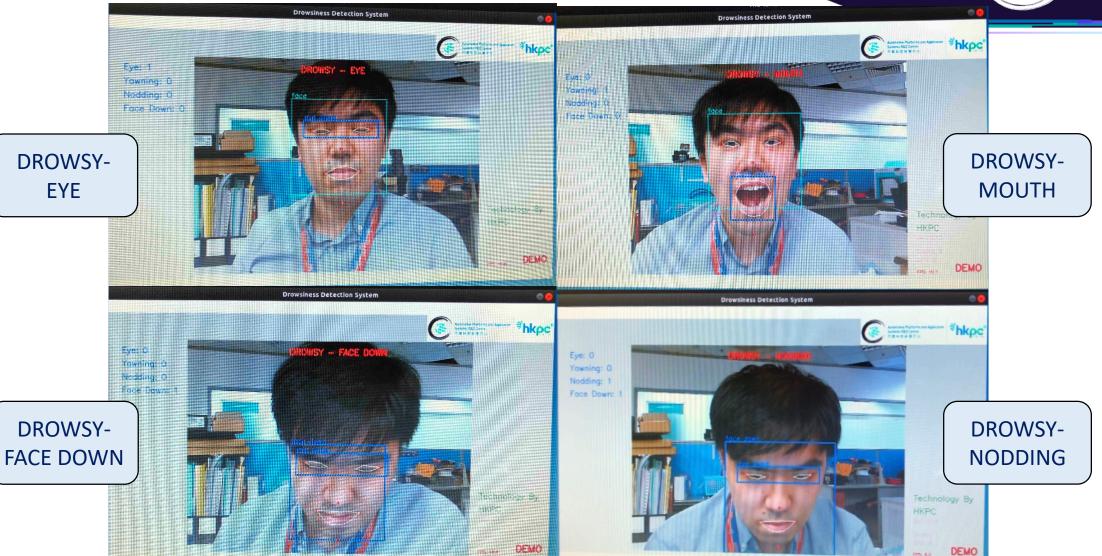

## A.I. Drowsy Facial Feature Detection

- Drowsy-eye
- Drowsy-mouth
- Drowsy-face down
- Drowsy-nodding

# Demonstration

EYE