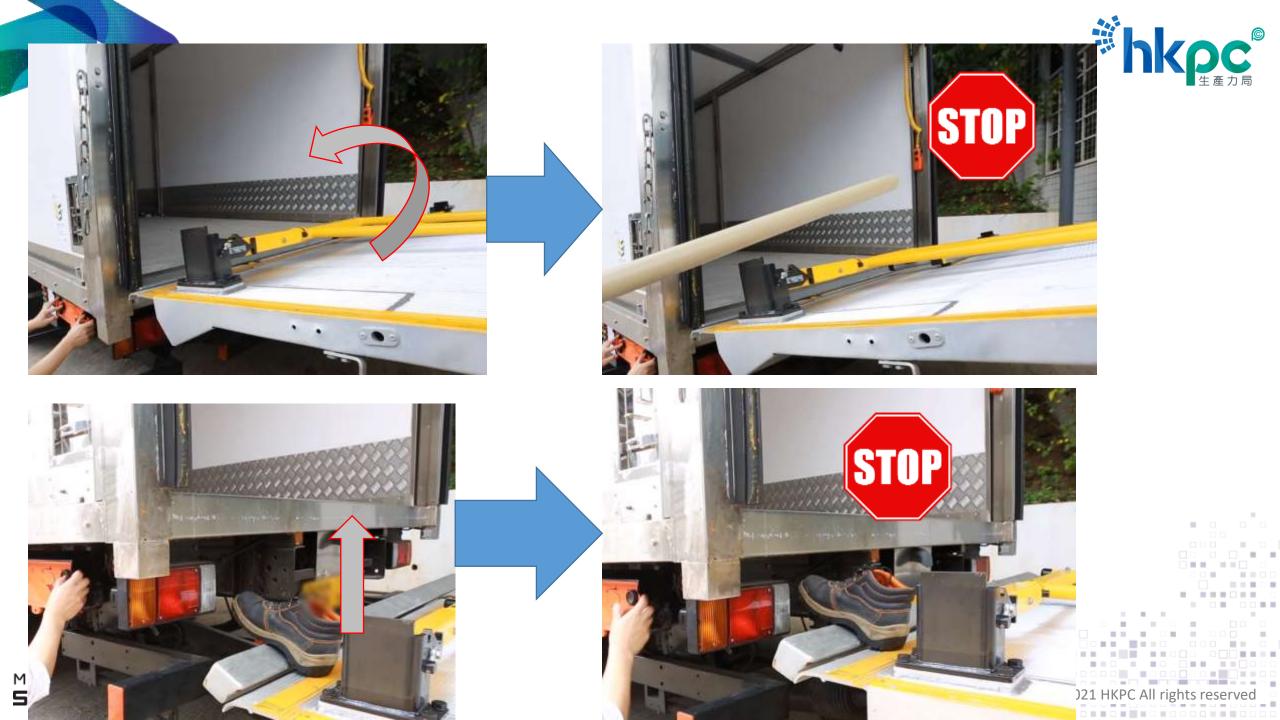

#### **System Feature**

MAKE 5M

SMARTER

When the <u>tail lift jaw is closing</u>, the sensors will <u>detect objects entering the</u> <u>dangerous zones</u>, including <u>the human parts and body</u>. If any object is detected, the safety system will **stop closing the jaw immediately**. Until the area is clear again and the operator released the buttons.