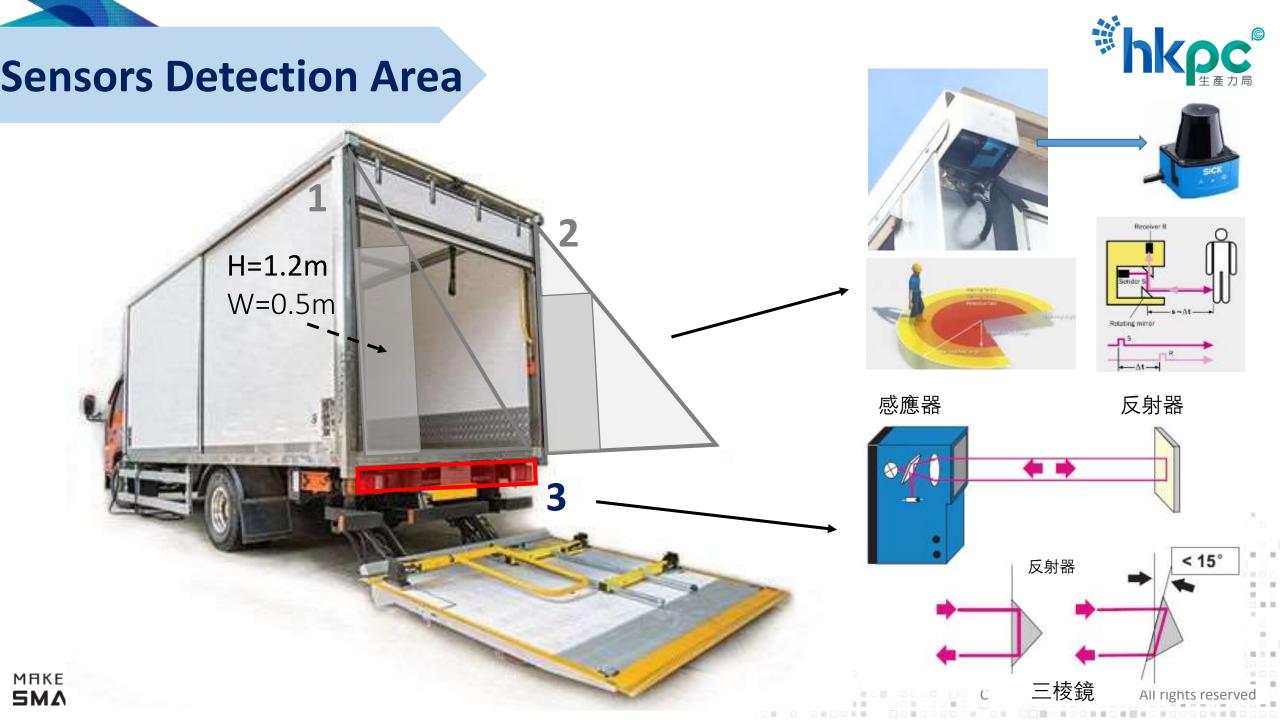

#### **System Feature**

MAKE 5M

SMARTER

When the <u>tail lift jaw is closing</u>, the sensors will <u>detect objects entering the</u> <u>dangerous zones</u>, including <u>the human parts and body</u>. If any object is detected, the safety system will **stop closing the jaw immediately**. Until the area is clear again and the operator released the buttons.