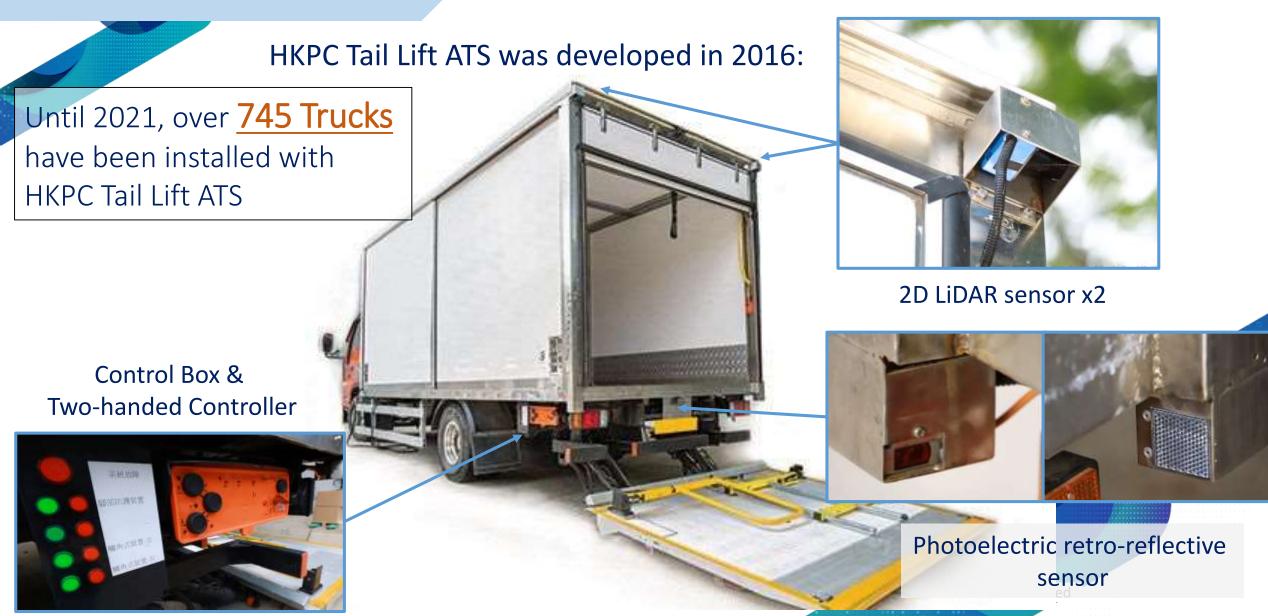

# **Tail Lift Automatic Tripping System**



Copyright @ 2021 HKPC All rights reserved



Tail Lifts have taken lives from driver and operator in the pass 10 years

### **System Introduction**









#### **System Feature**

MAKE 5M

SMARTER



When the <u>tail lift jaw is closing</u>, the sensors will <u>detect objects entering the</u> <u>dangerous zones</u>, including <u>the human parts and body</u>. If any object is detected, the safety system will **stop closing the jaw immediately**. Until the area is clear again and the operator released the buttons.

✓ Active Safety System, different from the alert devices for passive protection in the market

✓ Safe operation for tail lift operators and people nearby

✓ Mature control system can make timely protection under any urgent situation

✓ Decreasing of casualties caused by tail lift operation

#### **Angel Safe Lift System for Trucks**







Copyright @ 2021 HKPC All rights reserved

#### **hkpc** <sub>E & D B</sub>

Copyright @